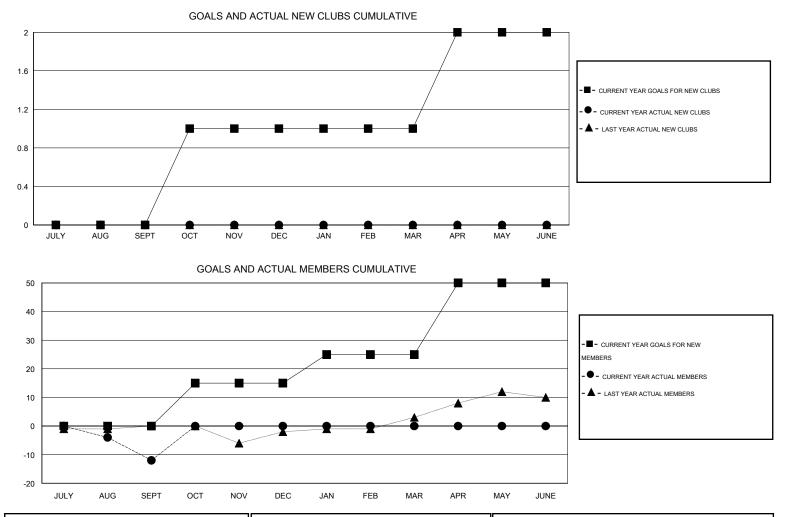

## GMT: Kenneth Persson

 $\mathsf{GMT} \; \mathsf{CA} \; 4$ 

| Clubs RESULTS FOR 2016-2017 |   |   |   |   | Members<br>RESULTS FOR 2016-2017 |    |   |    |     |
|-----------------------------|---|---|---|---|----------------------------------|----|---|----|-----|
|                             |   |   |   |   |                                  |    |   |    |     |
| JULY/AUG/SEPT               | 0 | 0 | 0 | 0 | JULY/AUG/SEPT                    | 0  | 4 | 16 | -12 |
| OCT/NOV/DEC                 | 1 | 0 | 0 | 0 | OCT/NOV/DEC                      | 15 | 0 | 0  | 0   |
| JAN/FEB/MAR                 | 0 | 0 | 0 | 0 | JAN/FEB/MAR                      | 10 | 0 | 0  | 0   |
| APR/MAY/JUNE                | 1 | 0 | 0 | 0 | APR/MAY/JUNE                     | 25 | 0 | 0  | 0   |